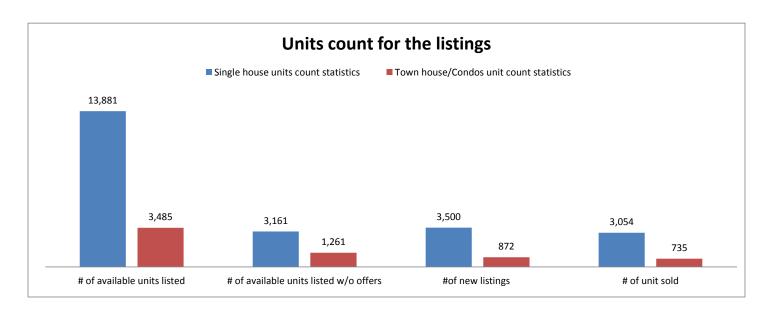

| Single Residental Housing Units                     |         |                        |                        | Town house/Condos units |                        |                        |
|-----------------------------------------------------|---------|------------------------|------------------------|-------------------------|------------------------|------------------------|
| Aviable at the end of the Period                    | April   | Change from March 2013 | Change from April 2012 | April                   | Change from March 2013 | Change from April 2012 |
| # of available units listed                         | 13,881  | 1.40%                  | -22.40%                | 3,485                   | 1.00%                  | -9.20%                 |
| Median list price of available units \$             | 159,900 | 3.80%                  | 20.30%                 | 80,000                  | 1.30%                  | 17.80%                 |
| Average list price of available units \$            | 254,785 | 1.20%                  | 15.50%                 | 174,504                 | 0.70%                  | 16.70%                 |
| Aviable at the end of the Period                    | April   | Change from March 2013 | Change from April 2012 | April                   | Change from March 2013 | Change from April 2012 |
| # of available units listed w/o offers              | 3,161   | 11.30%                 | -24.10%                | 1,261                   | 3.40%                  | 8.60%                  |
| Median list price of available units \$ w/o offers  | 239,000 | 1.70%                  | 20.10%                 | 107,500                 | -1.40%                 | -8.90%                 |
| Average list price of available units \$ w/o offers | 493,021 | -5.90%                 | 12.10%                 | 304,410                 | -1.00%                 | -2.20%                 |
| New listings in the Period                          | April   | Change from March 2013 | Change from April 2012 | April                   | Change from March 2013 | Change from April 2012 |
| #of new listings                                    | 3,500   | 13.20%                 | 0.30%                  | 872                     | 12.50%                 | 12.80%                 |
| Median list prices of new listed unites             | 179,995 | 2.90%                  | 28.60%                 | 90,000                  | 5.90%                  | 28.80%                 |
| Average list price of new listed unites             | 242,137 | -3.50%                 | 13.60%                 | 162,694                 | -15.20%                | 11.10%                 |
| Unit Sold this period                               | April   | Change from March 2013 | Change from April 2012 | April                   | Change from March 2013 | Change from April 2012 |
| # of unit sold                                      | 3,054   | 3.20%                  | -4.10%                 | 735                     | 7.60%                  | -0.50%                 |
| Median price of units sold                          | 167,000 | 3.70%                  |                        | 85,000                  | 6.10%                  | 41.90%                 |
| Aeverage price of units sold                        | 209,216 | 5.50%                  | 31.20%                 | 134,913                 | 6.10%                  | 76.10%                 |
| Time period on sold unites                          | April   | Change from March 2013 | Change from April 2012 | April                   | Change from March 2013 | Change from April 2012 |
| 0-30 days                                           | 61.40%  | 56.20%                 | 44.20%                 | 58.80%                  | 56.70%                 | 49.30%                 |
| 31-60 days                                          | 12.30%  | 12.10%                 | 16.90%                 | 16.50%                  | 15.20%                 | 21.20%                 |
| 61-90 days                                          | 7.00%   | 8.70%                  | 10.70%                 | 7.10%                   | 8.10%                  | 9.30%                  |
| 91-120 days                                         | 5.10%   | 7.10%                  | 7.40%                  | 4.90%                   | 6.10%                  | 6.10%                  |
| 121+ days                                           | 14.20%  | 16.00%                 | 20.80%                 | 12.80%                  | 13.90%                 | 14.10%                 |