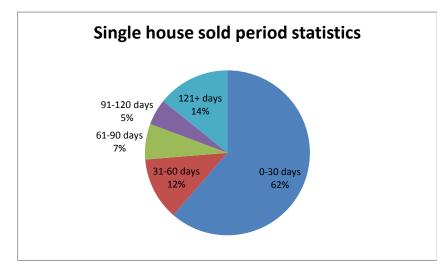

| Single Residental Housing Units                     |         |                        |                        | Town house/Condos units |                        |                        |
|-----------------------------------------------------|---------|------------------------|------------------------|-------------------------|------------------------|------------------------|
| Aviable at the end of the Period                    | April   | Change from March 2013 | Change from April 2012 | April                   | Change from March 2013 | Change from April 2012 |
| # of available units listed                         | 13,881  | 1.40%                  | -22.40%                | 3,485                   | 1.00%                  | -9.20%                 |
| Median list price of available units \$             | 159,900 | 3.80%                  | 20.30%                 | 80,000                  | 1.30%                  | 17.80%                 |
| Average list price of available units \$            | 254,785 | 1.20%                  | 15.50%                 | 174,504                 | 0.70%                  | 16.70%                 |
| Aviable at the end of the Period                    | April   | Change from March 2013 | Change from April 2012 | April                   | Change from March 2013 | Change from April 2012 |
| # of available units listed w/o offers              | 3,161   | 11.30%                 | -24.10%                | 1,261                   | 3.40%                  | 8.60%                  |
| Median list price of available units \$ w/o offers  | 239,000 | 1.70%                  | 20.10%                 | 107,500                 | -1.40%                 | -8.90%                 |
| Average list price of available units \$ w/o offers | 493,021 | -5.90%                 | 12.10%                 | 304,410                 | -1.00%                 | -2.20%                 |
| New listings in the Period                          | April   | Change from March 2013 | Change from April 2012 | April                   | Change from March 2013 | Change from April 2012 |
| #of new listings                                    | 3,500   | 13.20%                 | 0.30%                  | 872                     | 12.50%                 | 12.80%                 |
| Median list prices of new listed unites             | 179,995 | 2.90%                  | 28.60%                 | 90,000                  | 5.90%                  | 28.80%                 |
| Average list price of new listed unites             | 242,137 | -3.50%                 | 13.60%                 | 162,694                 | -15.20%                | 11.10%                 |
| Unit Sold this period                               | April   | Change from March 2013 | Change from April 2012 | April                   | Change from March 2013 | Change from April 2012 |
| # of unit sold                                      | 3,054   | 3.20%                  | -4.10%                 | 735                     | 7.60%                  | -0.50%                 |
| Median price of units sold                          | 167,000 | 3.70%                  |                        | 85,000                  | 6.10%                  | 41.90%                 |
| Aeverage price of units sold                        | 209,216 | 5.50%                  | 31.20%                 | 134,913                 | 6.10%                  | 76.10%                 |
| Time period on sold unites                          | April   | Change from March 2013 | Change from April 2012 | April                   | Change from March 2013 | Change from April 2012 |
| 0-30 days                                           | 61.40%  | 56.20%                 | 44.20%                 | 58.80%                  | 56.70%                 | 49.30%                 |
| 31-60 days                                          | 12.30%  | 12.10%                 | 16.90%                 | 16.50%                  | 15.20%                 | 21.20%                 |
| 61-90 days                                          | 7.00%   | 8.70%                  | 10.70%                 | 7.10%                   | 8.10%                  | 9.30%                  |
| 91-120 days                                         | 5.10%   | 7.10%                  | 7.40%                  | 4.90%                   | 6.10%                  | 6.10%                  |
| 121+ days                                           | 14.20%  | 16.00%                 | 20.80%                 | 12.80%                  | 13.90%                 | 14.10%                 |