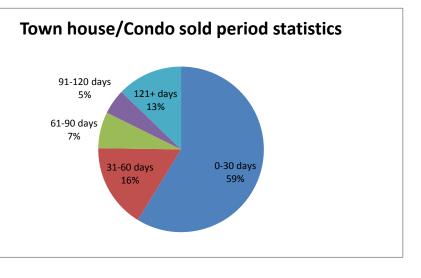

| Single Residental Housing Units                     |         |                        |                        | Town house/Condos units |                        |                        |
|-----------------------------------------------------|---------|------------------------|------------------------|-------------------------|------------------------|------------------------|
| Aviable at the end of the Period                    | April   | Change from March 2013 | Change from April 2012 | April                   | Change from March 2013 | Change from April 2012 |
| # of available units listed                         | 13,881  | 1.40%                  | -22.40%                | 3,485                   | 1.00%                  | -9.20%                 |
| Median list price of available units \$             | 159,900 | 3.80%                  | 20.30%                 | 80,000                  | 1.30%                  | 17.80%                 |
| Average list price of available units \$            | 254,785 | 1.20%                  | 15.50%                 | 174,504                 | 0.70%                  | 16.70%                 |
| Aviable at the end of the Period                    | April   | Change from March 2013 | Change from April 2012 | April                   | Change from March 2013 | Change from April 2012 |
| # of available units listed w/o offers              | 3,161   | 11.30%                 | -24.10%                | 1,261                   | 3.40%                  | 8.60%                  |
| Median list price of available units \$ w/o offers  | 239,000 | 1.70%                  | 20.10%                 | 107,500                 | -1.40%                 | -8.90%                 |
| Average list price of available units \$ w/o offers | 493,021 | -5.90%                 | 12.10%                 | 304,410                 | -1.00%                 | -2.20%                 |
| New listings in the Period                          | April   | Change from March 2013 | Change from April 2012 | April                   | Change from March 2013 | Change from April 2012 |
| #of new listings                                    | 3,500   | 13.20%                 | 0.30%                  | 872                     | 12.50%                 | 12.80%                 |
| Median list prices of new listed unites             | 179,995 | 2.90%                  | 28.60%                 | 90,000                  | 5.90%                  | 28.80%                 |
| Average list price of new listed unites             | 242,137 | -3.50%                 | 13.60%                 | 162,694                 | -15.20%                | 11.10%                 |
| Unit Sold this period                               | April   | Change from March 2013 | Change from April 2012 | April                   | Change from March 2013 | Change from April 2012 |
| # of unit sold                                      | 3,054   | 3.20%                  | -4.10%                 | 735                     | 7.60%                  | -0.50%                 |
| Median price of units sold                          | 167,000 | 3.70%                  |                        | 85,000                  | 6.10%                  | 41.90%                 |
| Aeverage price of units sold                        | 209,216 | 5.50%                  | 31.20%                 | 134,913                 | 6.10%                  | 76.10%                 |
| Time period on sold unites                          | April   | Change from March 2013 | Change from April 2012 | April                   | Change from March 2013 | Change from April 2012 |
| 0-30 days                                           | 61.40%  | 56.20%                 | 44.20%                 | 58.80%                  | 56.70%                 | 49.30%                 |
| 31-60 days                                          | 12.30%  | 12.10%                 | 16.90%                 | 16.50%                  | 15.20%                 | 21.20%                 |
| 61-90 days                                          | 7.00%   | 8.70%                  | 10.70%                 | 7.10%                   | 8.10%                  | 9.30%                  |
| 91-120 days                                         | 5.10%   | 7.10%                  | 7.40%                  | 4.90%                   | 6.10%                  | 6.10%                  |
| 121+ days                                           | 14.20%  | 16.00%                 | 20.80%                 | 12.80%                  | 13.90%                 | 14.10%                 |