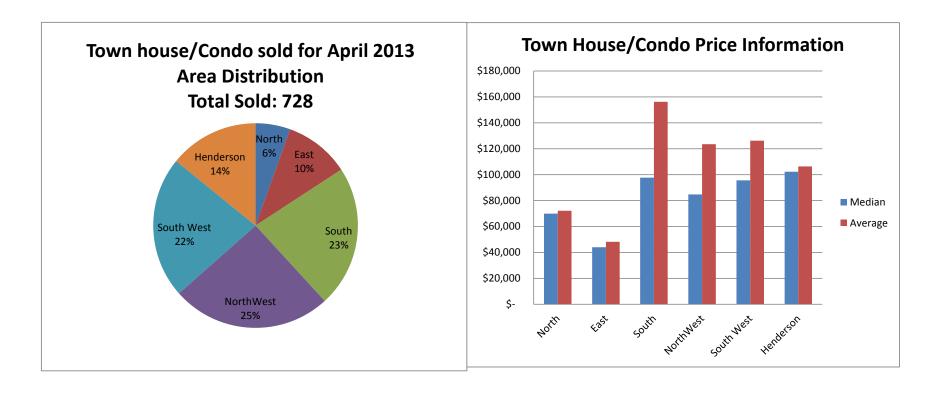

| House sold April 2013 |        |         |    |         | Town House Apartment sold April 2013 |    |         |    |         |
|-----------------------|--------|---------|----|---------|--------------------------------------|----|---------|----|---------|
| Location              | Unit   | Median  |    | Average | Unit                                 |    | Median  |    | Average |
| North                 | 589 \$ | 127,017 | \$ | 143,636 | 40                                   | \$ | 69,917  | \$ | 72,123  |
| East                  | 286 \$ | 96,513  | \$ | 102,921 | 75                                   | \$ | 43,988  | \$ | 48,154  |
| South                 | 293 \$ | 136,917 | \$ | 162,446 | 163                                  | \$ | 97,667  | \$ | 156,155 |
| NorthWest             | 586 \$ | 162,820 | \$ | 198,107 | 184                                  | \$ | 84,700  | \$ | 123,474 |
| South West            | 732 \$ | 193,264 | \$ | 240,427 | 163                                  | \$ | 95,600  | \$ | 126,184 |
| Henderson             | 482 \$ | 187,666 | \$ | 233,355 | 103                                  | \$ | 102,175 | \$ | 106,328 |
| Total                 | 2968   |         |    |         | 728                                  |    |         |    |         |