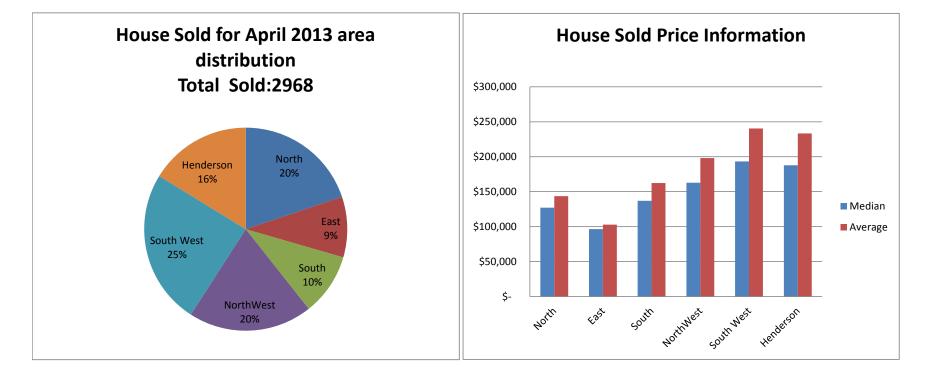

| House sold April 2013 |        |         |    |         | Town House Apartment sold April 2013 |    |         |    |         |
|-----------------------|--------|---------|----|---------|--------------------------------------|----|---------|----|---------|
| Location              | Unit   | Median  |    | Average | Unit                                 |    | Median  |    | Average |
| North                 | 589 \$ | 127,017 | \$ | 143,636 | 40                                   | \$ | 69,917  | \$ | 72,123  |
| East                  | 286 \$ | 96,513  | \$ | 102,921 | 75                                   | \$ | 43,988  | \$ | 48,154  |
| South                 | 293 \$ | 136,917 | \$ | 162,446 | 163                                  | \$ | 97,667  | \$ | 156,155 |
| NorthWest             | 586 \$ | 162,820 | \$ | 198,107 | 184                                  | \$ | 84,700  | \$ | 123,474 |
| South West            | 732 \$ | 193,264 | \$ | 240,427 | 163                                  | \$ | 95,600  | \$ | 126,184 |
| Henderson             | 482 \$ | 187,666 | \$ | 233,355 | 103                                  | \$ | 102,175 | \$ | 106,328 |
| Total                 | 2968   |         |    |         | 728                                  |    |         |    |         |