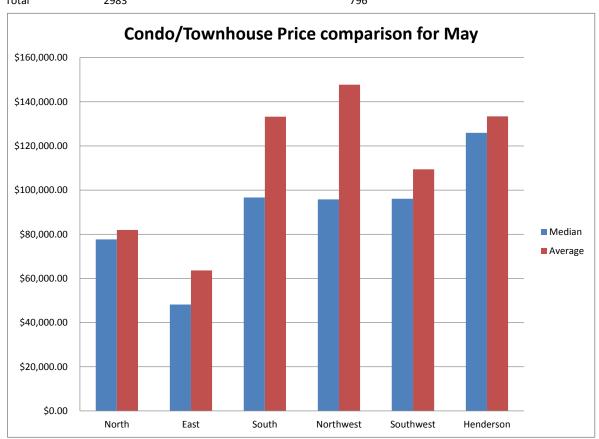

|           |             | Single Family Hor | ne            | Condo/Townhouse |              |              |               |
|-----------|-------------|-------------------|---------------|-----------------|--------------|--------------|---------------|
| Area      | unites sold | Median Price      | Average Price | unites sold     | Median Price |              | Average Price |
| North     | 604         | \$134,333.33      | \$148,502.33  | 35              |              | \$77,666.67  | \$81,958.00   |
| East      | 307         | \$98,487.50       | \$102,075.25  | 86              |              | \$48,225.00  | \$63,631.50   |
| South     | 278         | \$139,833.33      | \$176,266.00  | 197             |              | \$96,666.67  | \$133,296.67  |
| Northwest | 630         | \$164,950.00      | \$201,028.60  | 173             |              | \$95,822.20  | \$147,740.60  |
| Southwest | 687         | \$197,454.00      | \$265,450.00  | 188             |              | \$96,140.00  | \$109,451.40  |
| Henderson | 477         | \$233,700.00      | \$271,026.00  | 117             |              | \$125,950.00 | \$133,442.80  |
| Total     | 2983        |                   |               | 796             |              |              |               |