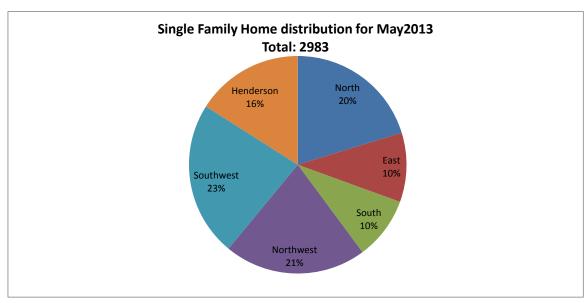

|           |             | Single Family Hor | ne            | Condo/Townhouse |              |              |               |
|-----------|-------------|-------------------|---------------|-----------------|--------------|--------------|---------------|
| Area      | unites sold | Median Price      | Average Price | unites sold     | Median Price |              | Average Price |
| North     | 604         | \$134,333.33      | \$148,502.33  | 35              |              | \$77,666.67  | \$81,958.00   |
| East      | 307         | \$98,487.50       | \$102,075.25  | 86              |              | \$48,225.00  | \$63,631.50   |
| South     | 278         | \$139,833.33      | \$176,266.00  | 197             |              | \$96,666.67  | \$133,296.67  |
| Northwest | 630         | \$164,950.00      | \$201,028.60  | 173             |              | \$95,822.20  | \$147,740.60  |
| Southwest | 687         | \$197,454.00      | \$265,450.00  | 188             |              | \$96,140.00  | \$109,451.40  |
| Henderson | 477         | \$233,700.00      | \$271,026.00  | 117             |              | \$125,950.00 | \$133,442.80  |
| Total     | 2983        |                   |               | 796             |              |              |               |