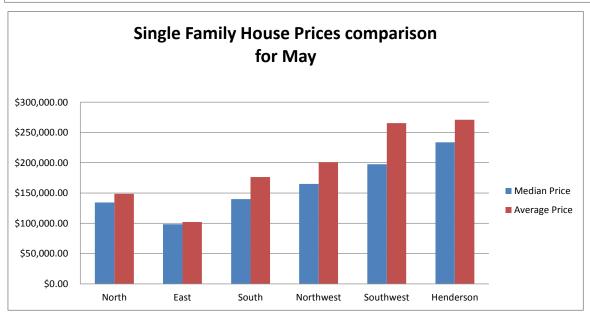

|           |             | Single Family Hor | ne            | Condo/Townhouse |              |              |               |
|-----------|-------------|-------------------|---------------|-----------------|--------------|--------------|---------------|
| Area      | unites sold | Median Price      | Average Price | unites sold     | Median Price |              | Average Price |
| North     | 604         | \$134,333.33      | \$148,502.33  | 35              |              | \$77,666.67  | \$81,958.00   |
| East      | 307         | \$98,487.50       | \$102,075.25  | 86              |              | \$48,225.00  | \$63,631.50   |
| South     | 278         | \$139,833.33      | \$176,266.00  | 197             |              | \$96,666.67  | \$133,296.67  |
| Northwest | 630         | \$164,950.00      | \$201,028.60  | 173             |              | \$95,822.20  | \$147,740.60  |
| Southwest | 687         | \$197,454.00      | \$265,450.00  | 188             |              | \$96,140.00  | \$109,451.40  |
| Henderson | 477         | \$233,700.00      | \$271,026.00  | 117             |              | \$125,950.00 | \$133,442.80  |
| Total     | 2983        |                   |               | 796             |              |              |               |