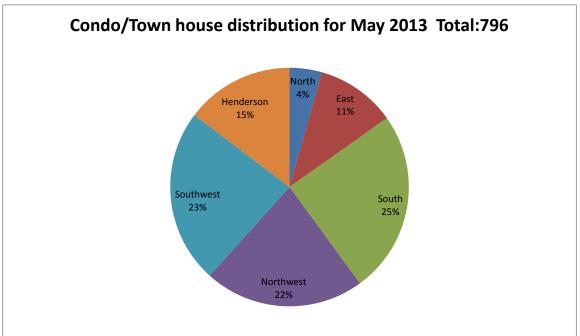

|           |             | Single Family Hor | ne            | Condo/Townhouse |              |              |               |
|-----------|-------------|-------------------|---------------|-----------------|--------------|--------------|---------------|
| Area      | unites sold | Median Price      | Average Price | unites sold     | Median Price |              | Average Price |
| North     | 604         | \$134,333.33      | \$148,502.33  | 35              |              | \$77,666.67  | \$81,958.00   |
| East      | 307         | \$98,487.50       | \$102,075.25  | 86              |              | \$48,225.00  | \$63,631.50   |
| South     | 278         | \$139,833.33      | \$176,266.00  | 197             |              | \$96,666.67  | \$133,296.67  |
| Northwest | 630         | \$164,950.00      | \$201,028.60  | 173             |              | \$95,822.20  | \$147,740.60  |
| Southwest | 687         | \$197,454.00      | \$265,450.00  | 188             |              | \$96,140.00  | \$109,451.40  |
| Henderson | 477         | \$233,700.00      | \$271,026.00  | 117             |              | \$125,950.00 | \$133,442.80  |
| Total     | 2983        |                   |               | 796             |              |              |               |